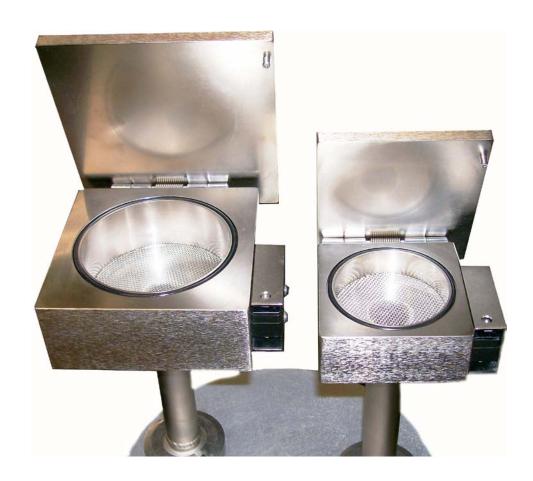

## VACUUM TEST FIXTURES FLAPPER BOXES

The "Flapper Box" is a test fixture specifically designed for high production testing of helium bombed parts with Simple placement and removal of parts. Lid automatically opens when vented. Easily removable stainless screen prevents parts from dropping into port and screens out dirt.

## **Standard Cavities**

|         | I. D.     | Depth    |
|---------|-----------|----------|
| (A) Box | 2.375 in. | .75 in.  |
| (B) Box | 4.375 in. | 1.50 in. |
| (C) Box | 5.375 in. | 2.00 in. |

- Special Flapper
   Boxes Designed
   To Fit Your
   Product Under
   Test.
- Multiple Part Testing Reduces Your Cost.